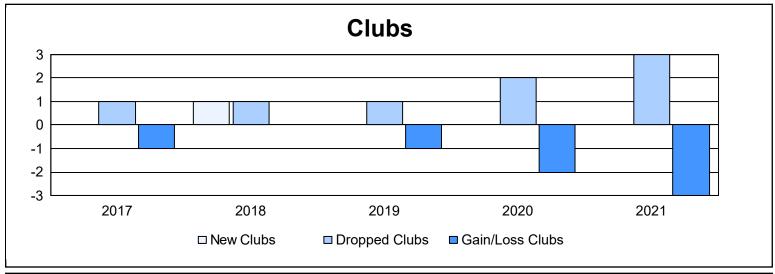

District 201W1 As of June 2021 Cumulative

| Year      | New<br>Clubs | Dropped<br>Clubs | Gain/<br>Loss<br>Clubs | New<br>Members | Charter<br>Members | Reinstate<br>Members | Transfer<br>Members | Total<br>Member<br>Added | Total<br>Members<br>Dropped | Gain/<br>Loss<br>Members |
|-----------|--------------|------------------|------------------------|----------------|--------------------|----------------------|---------------------|--------------------------|-----------------------------|--------------------------|
| 2016-2017 | 0            | 1                | -1                     | 137            | 1                  | 1                    | 17                  | 156                      | 137                         | 19                       |
| 2017-2018 | 1            | 1                | 0                      | 67             | 20                 | 4                    | 21                  | 112                      | 218                         | -106                     |
| 2018-2019 | 0            | 1                | -1                     | 79             | 3                  | 6                    | 5                   | 93                       | 115                         | -22                      |
| 2019-2020 | 0            | 2                | -2                     | 54             | 2                  | 4                    | 8                   | 68                       | 131                         | -63                      |
| 2020-2021 | 0            | 3                | -3                     | 50             | 2                  | 5                    | 11                  | 68                       | 134                         | -66                      |
| Average   | 0            | 2                | -1                     | 77             | 6                  | 4                    | 12                  | 99                       | 147                         | -48                      |